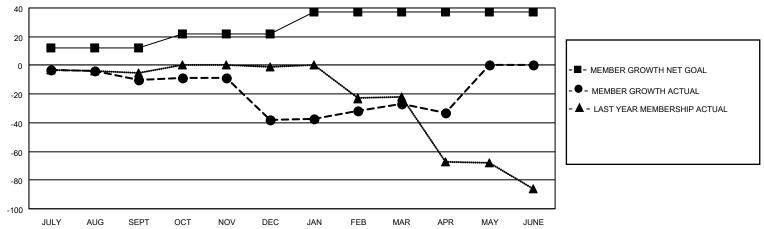

## District 42

| Clubs                 |               |           |               | Members               |                       |                         |                                                    |
|-----------------------|---------------|-----------|---------------|-----------------------|-----------------------|-------------------------|----------------------------------------------------|
| RESULTS FOR 2021-2022 |               |           |               | RESULTS FOR 2021-2022 |                       |                         |                                                    |
| QUARTER               | NEW CLUB GOAL | NEW CLUBS | DROPPED CLUBS | QUARTER MEMB          | ER GROWTH NET<br>GOAL | MEMBER GROWTH<br>ACTUAL | DROPPED<br>MEMBERS ACTUAL<br>(including transfers) |
| JULY/AUG/SEPT         | 0             | 0         | 0             | JULY/AUG/SEPT         | 12                    | 12                      | 18                                                 |
| OCT/NOV/DEC           | 0             | 0         | 0             | OCT/NOV/DEC           | 10                    | 8                       | 35                                                 |
| JAN/FEB/MAR           | 1             | 0         | 0             | JAN/FEB/MAR           | 15                    | 34                      | 21                                                 |
| APR/MAY/JUNE          | 0             | 0         | 0             | APR/MAY/JUNE          | 0                     | 3                       | 8                                                  |